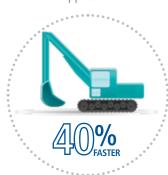

## KOBELCO TRIMBLE TECHNOLOGY PACKAGE

Maximise the productivity of your machine and maximise your profits with Trimble Earthworks 2D Grade Control Platform.

Increase your mass haul productivity and efficiency by preventing underloading, and improve safety by avoiding overloading with Trimble LOADRITE Payload Management.

Start with 2D to experience productivity gains. It comes with the option to upgrade to 3D\* later for more precise positioning or more complex designs.

\*Additional costs for equipment required for upgrade to 3D

## 2D Machine Control

40% Faster In Target Applications



## **Loadrite Payload Management**

Loading to capacity everytime makes you 10% faster



CONTACT US TO FIND OUT HOW YOU CAN BE MORE PRODUCTIVE





## SITECH CONSTRUCTION SYSTEMS