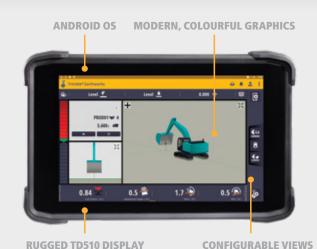

Start with 2D to experience productivity gains. It comes with the option to upgrade to 3D\* later for more precise positioning or more complex designs.

\*Additional costs for equipment required for upgrade to 3D